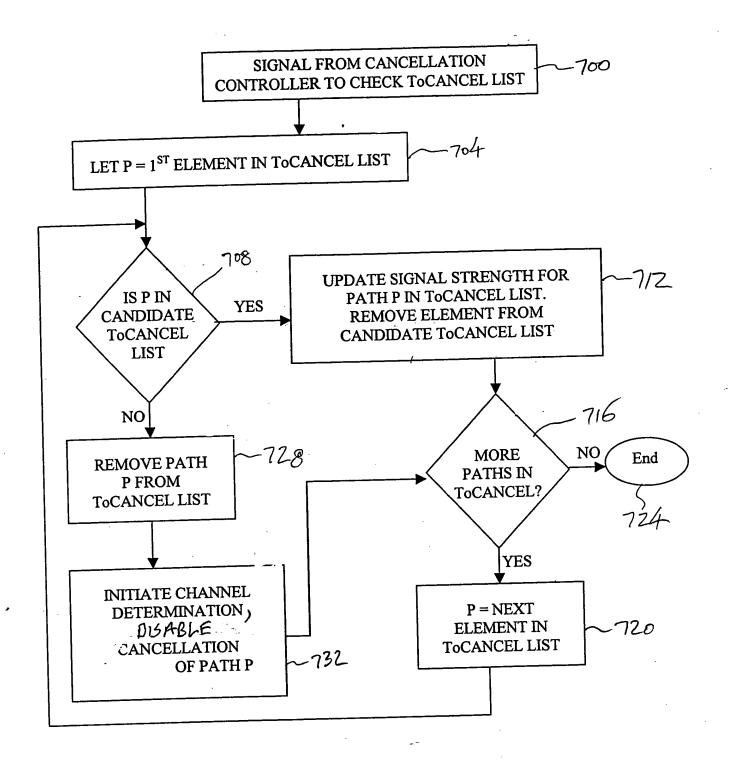

FIG. 1













Fig.7



Fig. 8



Fig. 9



Fig. 10,



Fig. 11

|                                       | CADIDATE     | TO CANCE!                             | LIST                                  |                                       | ich.                                    | 1208                | 12/2                             |                                       |
|---------------------------------------|--------------|---------------------------------------|---------------------------------------|---------------------------------------|-----------------------------------------|---------------------|----------------------------------|---------------------------------------|
|                                       |              |                                       | ! :